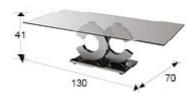

#### SIZES

Sizes: 

130.0 

43.0 

70.0 cm

Weight: 57.6 Kg

Packaging weight 1: 28.0 Kg

Packaging weight 2: 29.6 Kg