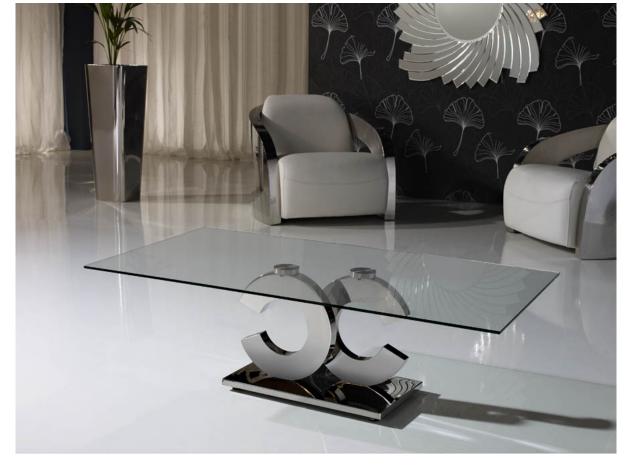

# Calima

820318

Side tables

Rectangular coffee table made of stainless steel, safety glass top (10 mm) with polished edge.

## **GENERAL INFORMATION**

Catalogue: M32 Mobiliario y Decoración Page: 23 Type: Side tables

Collection: Calima

### ADDITIONAL INFORMATION

Material:Stainless steel, glass Assembling time by customer: 10 min Top thickness: 1.0 cm