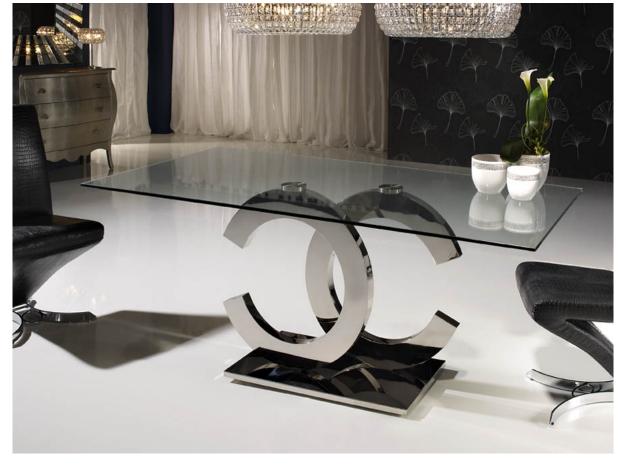

# **Calima**

820426 / 2059P

Recommended product

Dining tables

Rectangular dining table made of stainless steel, safety glass top of 12 mm thickness with polished edge.

Glass top 160x90 cm

## **GENERAL INFORMATION**

Catalogue: M32 Mobiliario y Decoración Page: 20 EAN Code: 8435435310790 Type: Dining tables Collection: Calima

### ADDITIONAL INFORMATION

Material:Stainless steel, glass Assembling time by customer: 10 min Top thickness: 1.2 cm