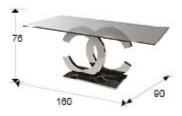

# **Calima**

820426 / 2059P

Recommended product

Dining tables

Rectangular dining table made of stainless steel, safety glass top of 12 mm thickness with polished edge.

Glass top 160x90 cm

## **GENERAL INFORMATION**

Catalogue: M32 Mobiliario y Decoración Page: 20 EAN Code: 8435435310790 Type: Dining tables Collection: Calima



#### **SIZES**

Sizes: 

Output

Outp

#### SIZES WITH PACKAGING

Weight: 154.5 Kg Volume: 0.6590m³ Number of cartons: 2

Sizes of carton No.1:  $\leftrightarrow$  107.0 \(\frac{1}{2}\) 80.0 \(\frac{1}{2}\) 56.0 cm Sizes of carton No.2:  $\leftrightarrow$  168.0 \(\frac{1}{2}\) 8.0 \(\frac{1}{2}\) 98.0 cm

### ADDITIONAL INFORMATION

Material:Stainless steel, glass Assembling time by customer: 10 min Top thickness: 1.2 cm