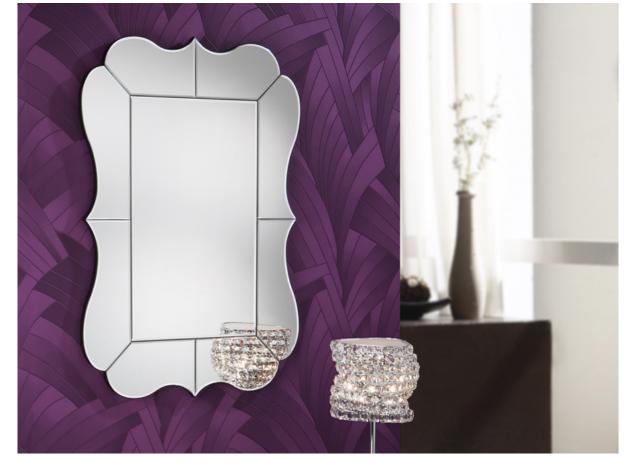

#### Celia 130963

**Glass mirrors** 

Rectangular mirror with frame formed by bevelled mirror plates. Back of MDF finished in black colour. Ready to hang in horizontal or vertical position.