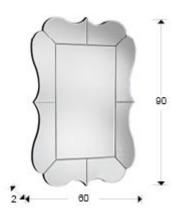

#### Celia 130963

**Glass mirrors** 

Rectangular mirror with frame formed by bevelled mirror plates. Back of MDF finished in black colour. Ready to hang in horizontal or vertical position.

#### **GENERAL INFORMATION**

Catalogue: M32 Mobiliario y Decoración Page: 88 Type: Glass mirrors Collection: Celia



## **SIZES**

Sizes: ↔ 60.0 ‡ 90.0 2.0 cm Weight: 9.5 Kg

# SIZES WITH PACKAGING

Weight: 11.0 Kg Volume: 0.0530<sub>m³</sub>

Sizes: ← 68.0 1 98.0 78.0 cm

## ADDITIONAL INFORMATION

Material:Glass, MDF Finish: Silver mirror, black lacquer Size of the mirror plate: ↔35.0 \$\\$0.0 cm Width of the frame: 12.0 cm