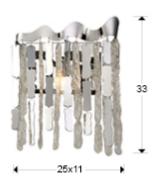

## SIZES

Sizes:  $\leftrightarrow$  25.0 \(\frac{1}{2}\) 33.0 \(\rightarrow11.0 cm Weight: 1.5 Kg