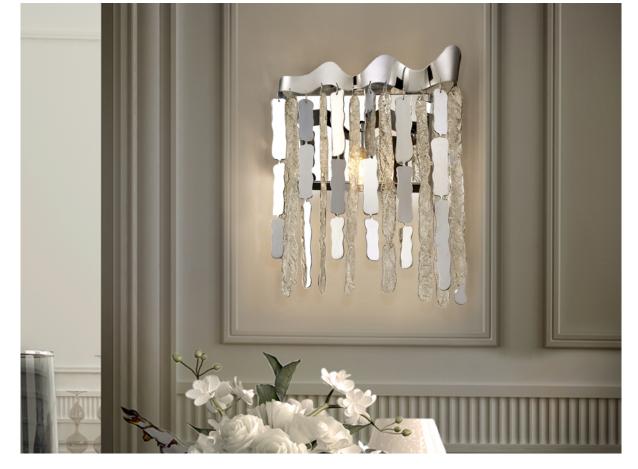

# **Chantal**

932512

Wall lamps

Wall lamp of 2 lights made of metal in chrome finish and glass. Body of the lamp composed by thin stripes of metal sheets and stripes of molded clear crystals.

·This item includes 2 G9 LED 6W

### ADDITIONAL INFORMATION

Material:Metal and glass Finish: Chromed and clear