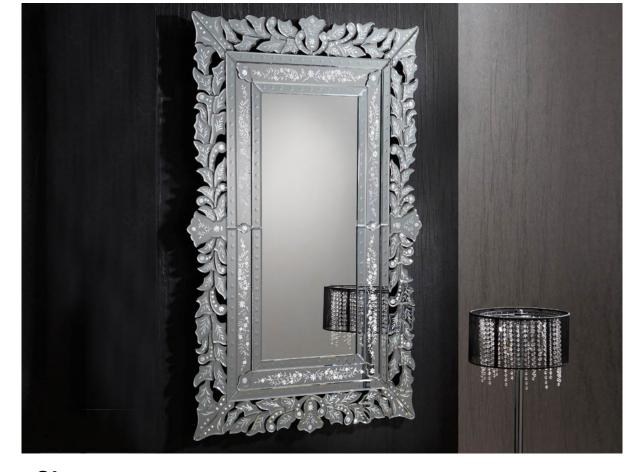

# Cleopatra Glass mirrors

29-E16

Mirror with frame of bevelled and carved mirror plates. Wood and MDF support, black finish. Ready to hang in vertical or horizontal position. Central mirror plate bevelled.

#### SIZES

Sizes: ↔ 80.0 ↓ 122.0 ✔ 2.0 cm Weight: 18.0 Kg

### ADDITIONAL INFORMATION

Material:Glass, MDF Finish: Carved mirror, black lacquer Size of the mirror plate: ↔ 33.0 ‡ 77.0 cm Width of the frame: 23.0 cm