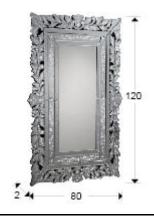

#### SIZES

Sizes: ↔ 80.0 ↓ 122.0 ✔ 2.0 cm Weight: 18.0 Kg

### ADDITIONAL INFORMATION

Material:Glass, MDF Finish: Carved mirror, black lacquer Size of the mirror plate: ↔ 33.0 ‡ 77.0 cm Width of the frame: 23.0 cm