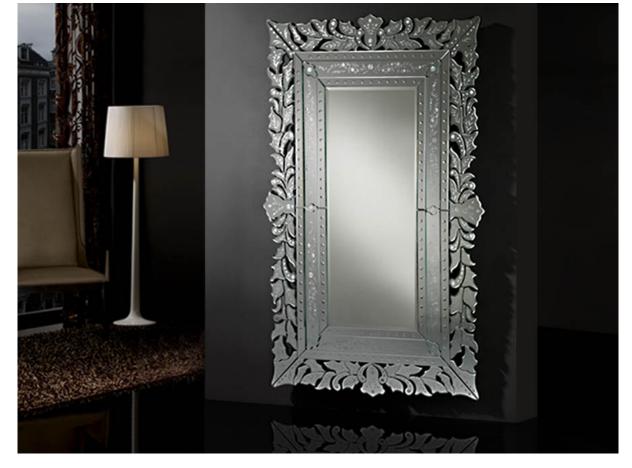

# Cleopatra Glass mirrors

29-E34

Mirror with frame of silver mirror plates, bevelled and carved. Wood and MDF support, black finish. Ready to hang in vertical or horizontal position. Inner mirror plate bevelled.

## ADDITIONAL INFORMATION

Material:Glass, MDF Finish: Carved mirror, black lacquer Size of the mirror plate: ←56.0 \$\\$131.0 cm Width of the frame: 38.0 cm