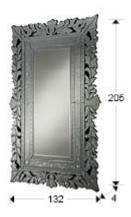

# Cleopatra Glass mirrors

29-E34

Mirror with frame of silver mirror plates, bevelled and carved. Wood and MDF support, black finish. Ready to hang in vertical or horizontal position. Inner mirror plate bevelled.

#### **GENERAL INFORMATION**

Catalogue: M32 Mobiliario y Decoración Page: 99 Type: Glass mirrors Collection: Cleopatra



### SIZES

Sizes: ↔ 132.0 ‡ 205.0 ₹4.0 cm Weight: 52.0 Kg

### SIZES WITH PACKAGING

Weight: 75.0 Kg Volume: 0.6030m³

Sizes: 

226.0 ↑ 157.0 17.0 cm

## ADDITIONAL INFORMATION

Material:Glass, MDF Finish: Carved mirror, black lacquer Size of the mirror plate: ←56.0 \$\\$131.0 cm Width of the frame: 38.0 cm