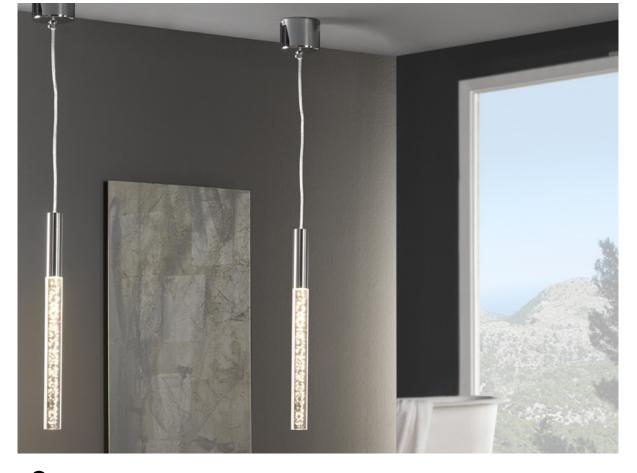

# Cosmo

#### 827746

Lamps

Pendant of 1 LED light. Made of metal in chrome finish, with clear acrylic bar and bubbles inside. 5W LED. 3000K.