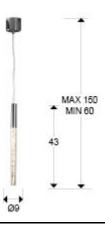

#### SIZES

Sizes:  $\leftrightarrow$  9.0 <sup>1</sup> 43.0 <sup>J</sup> 9.0 cm Height when installed: 60.0/ max. 150.0 cm Weight: 0.7 Kg