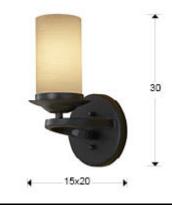

#### SIZES

## SIZES WITH PACKAGING

Weight: 2.0 Kg Volume: 0.0140m³ Sizes: ↔ 29.0 1 18.0 ✔26.0 cm

## ADDITIONAL INFORMATION

Material:Wrought iron and glass Finish: Oxide black and cream Sizes of the shade / glass shad: Ø 10.0 ‡ 17.0 cm Sizes of the canopy (space for installation): Ø 15.0