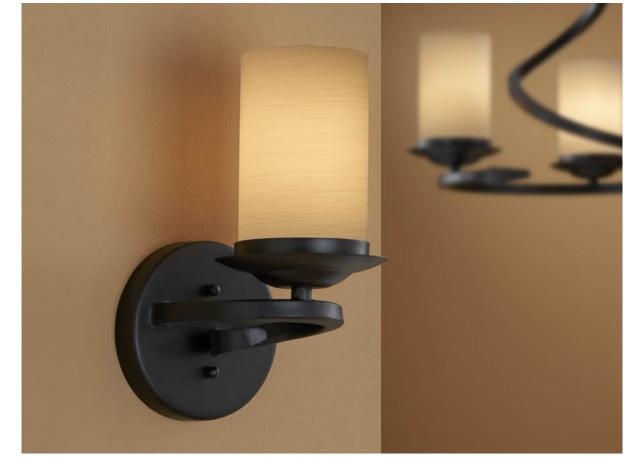

Crisol Wall lamps

615926

Wall lamp of 1 light made of forged iron, oxide black finish. Decorated opal glass shade in cream-colored tonalities.

•This item includes 1 E27 LED 5,5W

## GENERAL INFORMATION

Catalogue: i31 Iluminación Page: 284 Type: Wall lamps Collection: Crisol