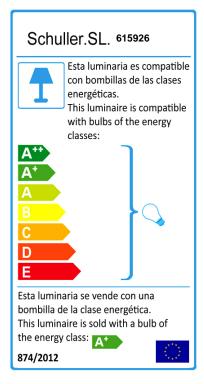

# **TECHNICAL INFORMATION**

Energy class: A+ Electric class: Class 1 Maximum power: 60W Voltage: 110/220 V Frecuency: 50/60 Hz Intensity: 0 mA Lumen: 450 Im

## BULB

Reference: ECORAEEBOMBLED Lampholder: E27 Quantity: 1 Included: Sí Energy class: A+ Power: 5,5W Voltage: 110/220 V Frecuency: 50/60 Hz Lumen: 450 Im Colour temperature: 3,000 K Average lifespan: 30,000 h Power factor: 0.5 CRI: 80