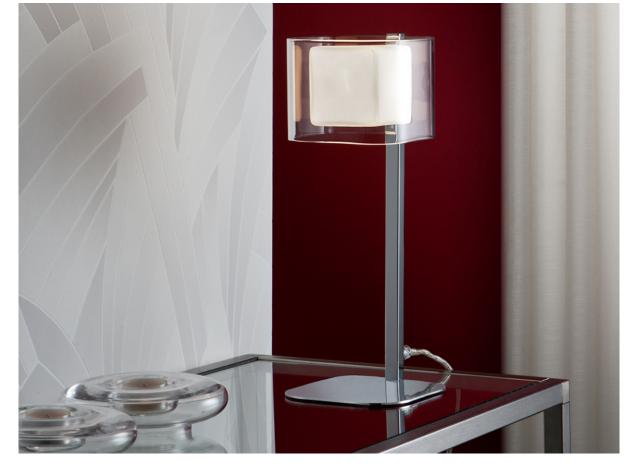

#### Cube 183542

Table lamps

Table lamp of 1 light made of metal, chrome finish. Double glass shade of molded glass, exterior in clear and interior in opal glass.

## ADDITIONAL INFORMATION

Material:Metal and glass
Finish: Chromed, clear and opal
Assembling time by customer: 5 min
Sizes of the shade / glass shad: 

12.0 

12.0 

12.0 

12.0 

12.0 

12.0 