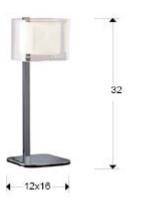

# SIZES

Sizes:  $\leftrightarrow$  12.0 \(\frac{1}{2}\) 32.0 \(\vec{\pi}\) 16.0 cm Weight: 0.9 Kg