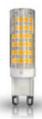

#### **BULB**

Reference: ECORAEEBOMBLED Lampholder: G9 Quantity: 1 Included: Sí Energy class: A+ Power: 6W Voltage: 220 V Frecuency: 50 Hz Lumen: 550 lm

Colour temperature: 3,000 K Average lifespan: 25,000 h Power factor: 0.6 CRI: 80