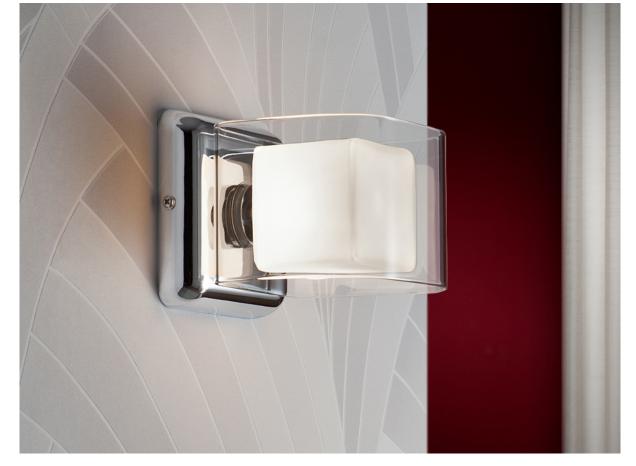

Cube

183653

Wall lamps

Wall lamp of 1 light made of steel and metal, chrome finish. Double glass shade of molded glass, the exterior in clear and the interior in opal glass.

·This item includes 1 G9 LED 6W

### ADDITIONAL INFORMATION

Material:Steel and glass Finish: Chromed. Clear and opal Assembling time by customer: 10 min Sizes of the shade / glass shad: ↔ 12.0 ↑ 12.0 м 12.0 cm Sizes of the canopy (space for installation): ↔ 11.5 ↑ 11.5 м 3.0 cm