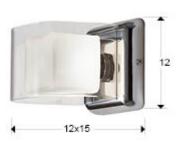

## SIZES

Sizes: ↔ 12.0 <sup>1</sup> 12.0 <sup>1</sup> 15.0 cm Weight: 0.6 Kg

# SIZES WITH PACKAGING

Weight: 1.0 Kg Volume: 0.0100m³

Sizes: 

19.0 

29.0 

19.0 

19.0 cm