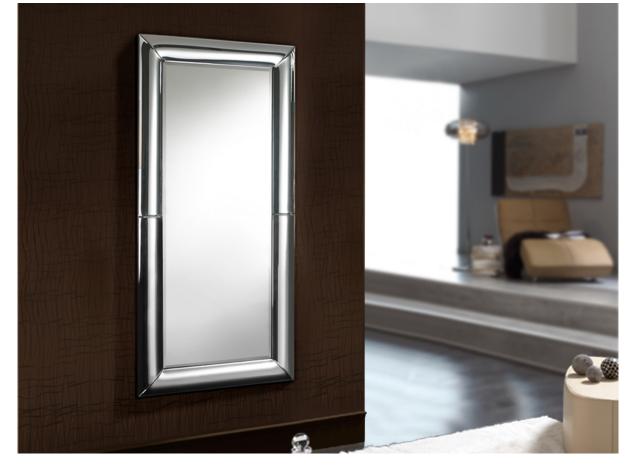

# **Curves**

651431

**Glass mirrors** 

Rectangular decorative mirror. Frame made with curved mirrors. Central mirror plate bevelled and black wooden back. Ready to hang in horizontal or vertical position.

### ADDITIONAL INFORMATION

Material:Glass, MDF Finish: Silver mirror, black lacquer Size of the mirror plate: ↔ 48.0 \$\\$137.0 cm Width of the frame: 12.0 cm