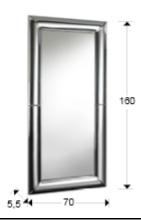

### **SIZES**

Sizes: ↔ 70.0 <sup>1</sup> 160.0 <sup>1</sup> 5.5 cm Weight: 23.0 Kg