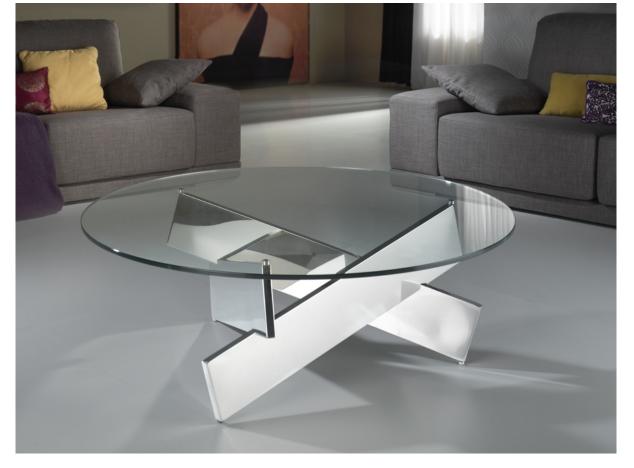

# **Denver**

860752 / 2083

Side tables

Coffee table made of polished stainless steel, clear glass top of 12 mm thickness, with polished edge.

Clear glass Ø105 cm.