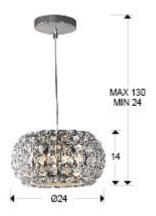

# SIZES

Sizes: **Ø** 24.0 <sup>1</sup> 14.0 cm Height when installed: 24.0/ max. 130.0 cm Weight: 2.0 Kg

#### ADDITIONAL INFORMATION

Material:Metal and glass
Finish: Chromed and clear
Assembling time by customer: 20 min
Sizes of the shade / glass shad: 24.0 14.0 cm Sizes of the canopy (space for installation): Ø 11.0 \$\frac{1}{2}.2 \text{ cm}