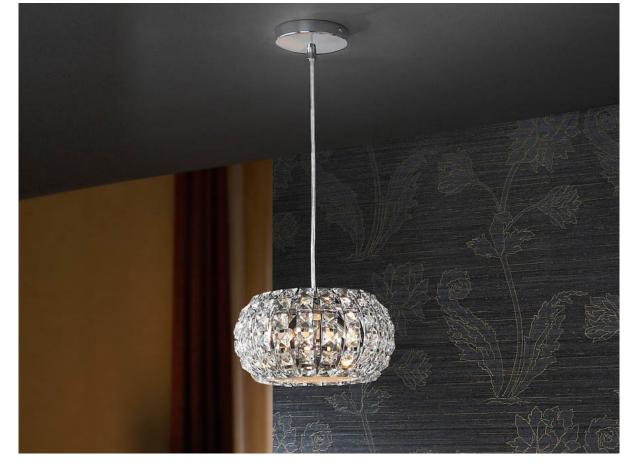

# **Diamond**

507413

Small pendant made of metal, chrome finish. Glass shade composed by clear square crystals, adjustable in height by steel tensor. Lower opal glass diffuser included.

·This item includes 3 G9 LED 6W

# SIZES

Sizes: **Ø** 24.0 <sup>1</sup> 14.0 cm Height when installed: 24.0/ max. 130.0 cm Weight: 2.0 Kg

#### ADDITIONAL INFORMATION

Material:Metal and glass
Finish: Chromed and clear
Assembling time by customer: 20 min
Sizes of the shade / glass shad: 24.0 14.0 cm Sizes of the canopy (space for installation): Ø 11.0 \$\frac{1}{2}.2 \text{ cm}