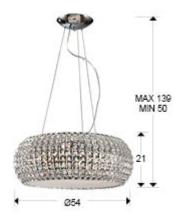

# SIZES

Sizes: Ø 54.0 \$\frac{1}{2}1.0 \text{ cm} \\
Height when installed: 50.0/ max. 139.0 \text{ cm} \\
Weight: 8.0 \text{ Kg}

## ADDITIONAL INFORMATION

Material:Metal and glass
Finish: Chrome and clear
Assembling time by customer: 20 min
Sizes of the shade / glass shad: Ø 54.0 ‡ 20.0 cm

Sizes of the canopy (space for installation): Ø 18.0 \$\frac{1}{2}\$ 6.0 cm