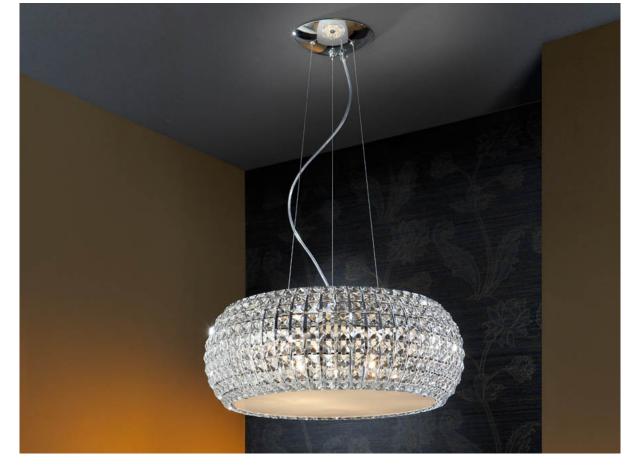

# **Diamond**

507514

Lamps

Pendant of 9 lights made of metal, chrome finish. Glass shade composed by square clear crystals, adjustable in height by steel tensor. Lower opal glass diffuser included.

·This item includes 9 G9 LED 6W

## ADDITIONAL INFORMATION

Material:Metal and glass
Finish: Chrome and clear
Assembling time by customer: 20 min
Sizes of the shade / glass shad: Ø 54.0 ‡ 20.0 cm

Sizes of the canopy (space for installation): Ø 18.0 \$\frac{1}{2}\$ 6.0 cm