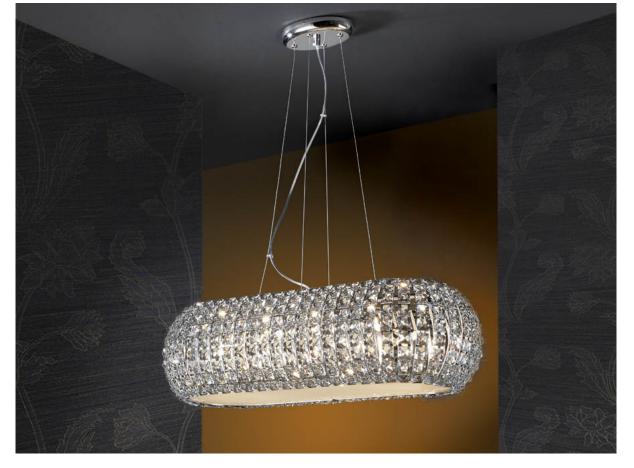

# **Diamond**

508821

Lamps

Large oval pendant made of metal, chrome finish. Glass shade composed by clear square crystal drops, adjustable in height by steel tensor. Lower opal glass diffuser included.

·This item includes 10 G9 LED 6W

#### ADDITIONAL INFORMATION

Material:Metal and glass Finish: Chromed and clear Assembling time by customer: 25 min

Sizes of the shade / glass shad: ↔ 72.0 1 21.0 2 32.0 cm Sizes of the canopy (space for installation): ↔18.0 \$\frac{1}{2}\$ 3.0 \$\times\$ 11.0 cm