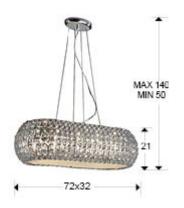

## **SIZES**

#### ADDITIONAL INFORMATION

Material:Metal and glass Finish: Chromed and clear Assembling time by customer: 25 min

Sizes of the shade / glass shad: ↔ 72.0 1 21.0 2 32.0 cm Sizes of the canopy (space for installation): ↔18.0 \$\frac{1}{2}\$ 3.0 \$\times\$ 11.0 cm