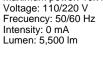

#### **TECHNICAL INFORMATION**

Energy class: A+ Electric class: Class 1 Maximum power: 10x42W Voltage: 110/220 V Frecuency: 50/60 Hz

Reference: ECORAEEBOMBLED Lampholder: G9 Quantity: 10 Included: Sí Energy class: A+ Power: 6W Voltage: 220 V Frecuency: 50 Hz Lumen: 550 lm