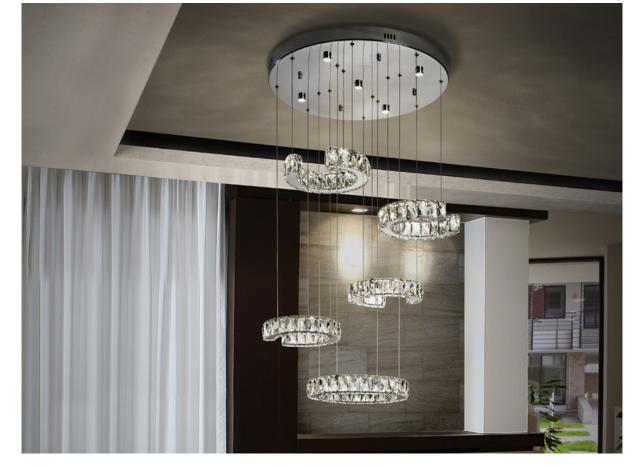

Cala

679526

Lamps

LED lamp made of metal, stainless steel and faceted crystal pieces. Lighted by 5 spot lights and 5 adjustables in height pendants.

## SIZES

Sizes: Ø 70.0 1115.0 cm

Height when installed: 50.0/ max. 170.0 cm Weight: 10.9 Kg

## ADDITIONAL INFORMATION

Material:Stainless steel, metal, crystal

Finish: Chromed, clear

Sizes of the canopy (space for installation): Ø 60.0 \$\frac{1}{2}\$.5 cm