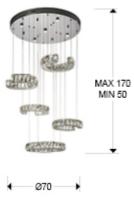

## SIZES

Sizes: Ø 70.0 1115.0 cm

Height when installed: 50.0/ max. 170.0 cm Weight: 10.9 Kg

# SIZES WITH PACKAGING

Weight: 12.6 Kg Volume: 0.1130m³ Sizes:  $\leftrightarrow$  66.0 \$\frac{1}{2}\$ 26.0 \$\tilde{\sigma}\$\$ 66.0 cm