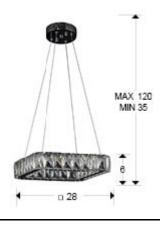

## **SIZES**

Sizes: 

28.0 

6.0 

28.0 cm

Height when installed: 35.0/ max. 120.0 cm

Weight: 3.2 Kg