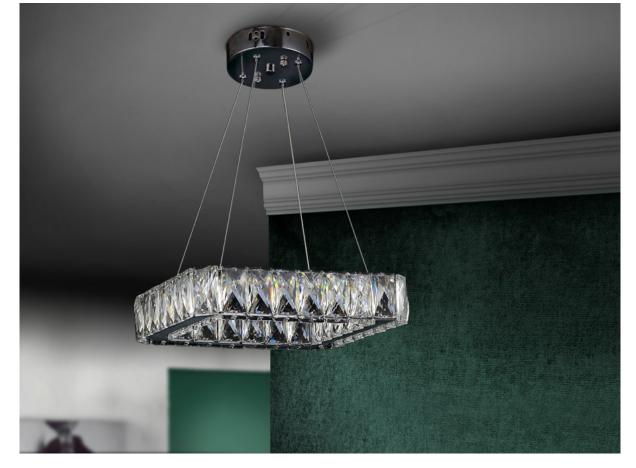

Diva

854196

Lamps

LED lamp made of metal, stainless steel and faceted crystal pieces. Adjustable in height. 24W LED. 2.544 lumens. 4.000K.

## ADDITIONAL INFORMATION

Material:Metal, stainless steel & glass

Finish: Chromed and clear

Sizes of the canopy (space for installation): Ø 12.0 \$\(\cdot\) 3.5 cm