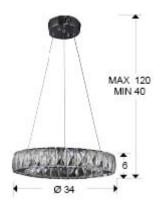

## SIZES

Sizes: Ø 34.0 \$ 6.0 cm Height when installed: 40.0/ max. 120.0 cm Weight: 2.6 Kg

# SIZES WITH PACKAGING

Weight: 3.3 Kg Volume:  $0.0220 \text{m}^3$  Sizes:  $\leftrightarrow$  41.0 \$\frac{1}{2}\$ 13.0 \$\times^4\$41.0 cm