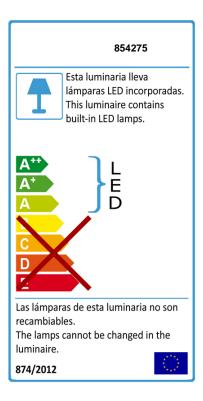

Diva

854275

Lamps

LED lamp made of metal, stainless steel and faceted crystal pieces. Adjustables in height. 24W LED. 2.544 lumens. 4.000K.

# **TECHNICAL INFORMATION**

Electric class: Class 1
Maximum power: 24W
Voltage: 110/220 V
Frecuency: 50/60 Hz
Intensity: 300 mA
Lumen: 2,544 Im
Dimmable: NO
Colour temperature: 4,000 K
Average lifespan: 20,000 h
Power factor: >0.6
CRI: >80