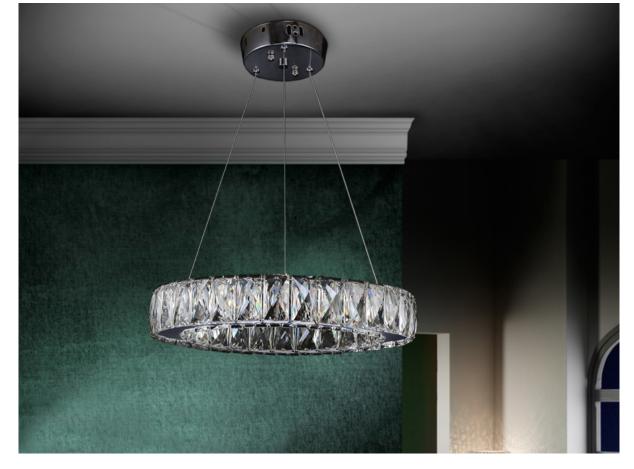

Diva

854275

Lamps

LED lamp made of metal, stainless steel and faceted crystal pieces. Adjustables in height. 24W LED. 2.544 lumens. 4.000K.

## SIZES

Sizes: Ø 34.0 \$ 6.0 cm Height when installed: 40.0/ max. 120.0 cm Weight: 2.6 Kg

## ADDITIONAL INFORMATION

Material:Metal, stainless steel & glass Finish: Chromed and clear

Sizes of the canopy (space for installation): Ø 12.0 \$\(\cdot\) 3.5 cm