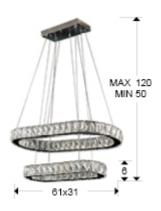

# **SIZES**

Sizes: ← 61.0 1 6.0 31.0 cm Height when installed: 50.0/ max. 120.0 cm Weight: 6.4 Kg