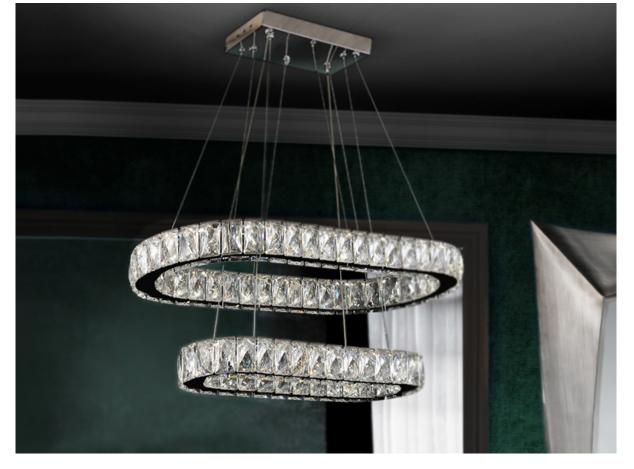

#### Diva 854321

Lamps

LED lamp made of metal, stainless steel and faceted crystal pieces. Adjustable in height. 56W LED. 5.936 lumens. 4.000K

### ADDITIONAL INFORMATION

Material:Metal, stainless steel & glass

Finish: Chromed and clear

Sizes of the canopy (space for installation): 

25.0 

3.5 

11.0 cm Cable colour: Transparente