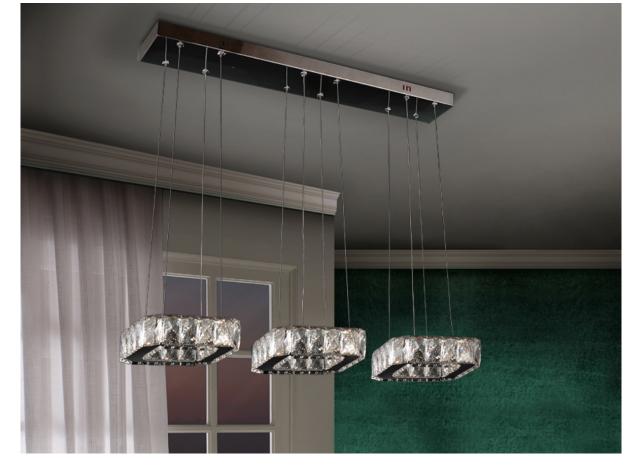

Diva

854416

Lamps

LED lamp made of metal, stainless steel and faceted crystal pieces. Adjustable in height. 48W LED. 5.088 lumens. 4.000K.

# ADDITIONAL INFORMATION

Material:Metal, stainless steel & glass Finish: Chromed and clear Sizes of the canopy (space for installation):  $\ ^{\leftrightarrow} 78.0\ ^{\updownarrow}\ 3.5\ ^{\swarrow}\ 12.0\ \text{cm}$ 