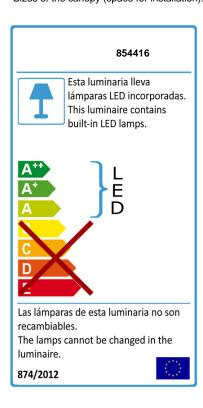

# **TECHNICAL INFORMATION**

Electric class: Class 1
Maximum power: 48W
Voltage: 110/220 V
Frecuency: 50/60 Hz
Intensity: 300 mA
Lumen: 5,088 Im
Dimmable: NO
Colour temperature: 4,000 K
Average lifespan: 20,000 h
Power factor: >0.6
CRI: >80