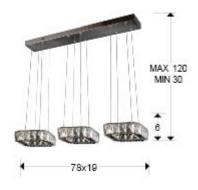

## **SIZES**

Sizes: 

78.0 

6.0 

19.0 cm

Height when installed: 30.0/ max. 120.0 cm

Weight: 5.5 Kg