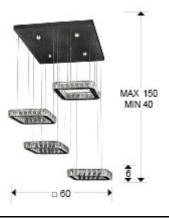

## SIZES

Sizes: 

60.0 

60.0 

60.0 

60.0 cm

Height when installed: 40.0/ max. 150.0 cm

Weight: 12.6 Kg

# ADDITIONAL INFORMATION

Material:Metal, stainless steel & glass Finish: Chromed and clear

Sizes of the canopy (space for installation):  $\leftrightarrow$  60.0 \(\frac{1}{2}\) 3.5 \(\nabla^2\) 60.0 cm