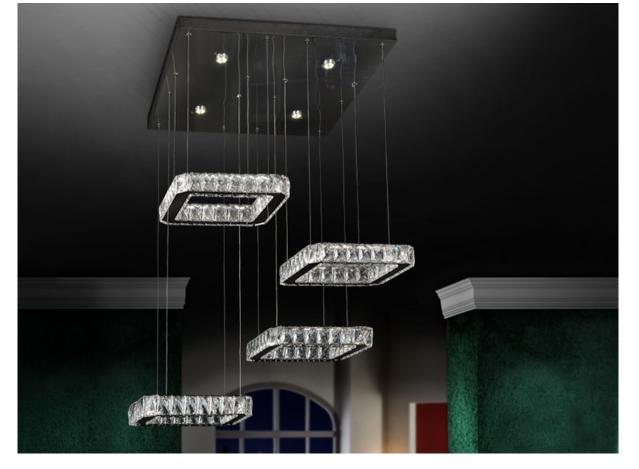

Diva

854537

Lamps

Square LED lamp, made of metal, stainless steel and faceted crystal pieces. Adjustable in height. 108W LED. 11.448 lumens. 4.000K.

## SIZES

Sizes: 

60.0 

60.0 

60.0 

60.0 cm

Height when installed: 40.0/ max. 150.0 cm

Weight: 12.6 Kg

# ADDITIONAL INFORMATION

Material:Metal, stainless steel & glass Finish: Chromed and clear

Sizes of the canopy (space for installation):  $\leftrightarrow$  60.0 \(\frac{1}{2}\) 3.5 \(\nabla^2\) 60.0 cm