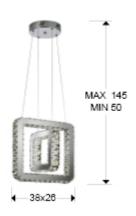

# **SIZES**

Sizes: 

38.0 

38.0 

26.0 cm

Height when installed: 50.0/ max. 145.0 cm

Weight: 5.3 Kg