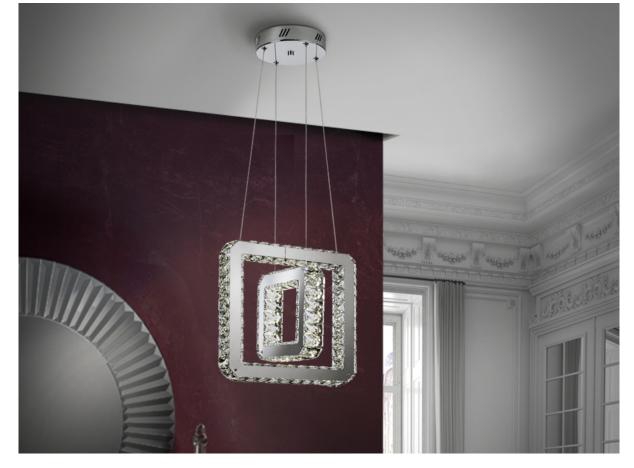

#### Diva 854705 Lamps

LED lamp made of metal, stainless steel and faceted crystal pieces. Lighted by 2 square pendants, adjustables in height.

# **SIZES**

Sizes: 

38.0 

38.0 

26.0 cm

Height when installed: 50.0/ max. 145.0 cm

Weight: 5.3 Kg