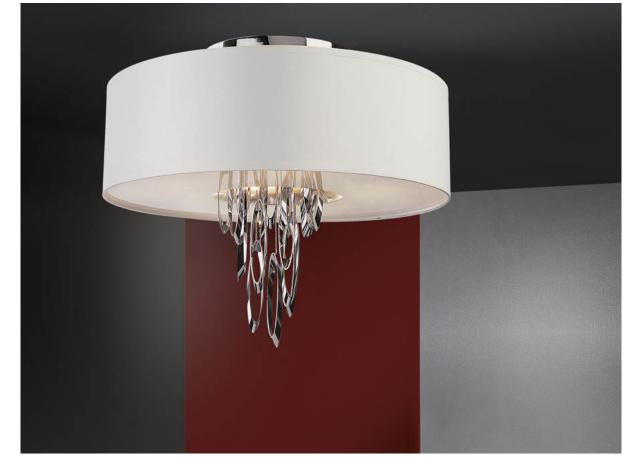

# Domo

69441581 / 7608

**Ceiling lamps** 

Ceiling lamp of 4 lights made of metal, chrome finish, metal links joined with costume chain. Shade with lower difusser of translucent methacrylate.

White chinz shade. Ø55

#### ADDITIONAL INFORMATION

Material:Metal Finish: Chrome

Assembling time by customer: 10 min
Sizes of the shade / glass shad: Ø 55.0 \$\frac{1}{2}\$ 17.0 cm

Sizes of the canopy (space for installation): Ø 25.0 \$\frac{1}{2}\$.6 cm