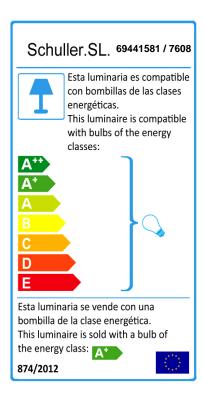

## **TECHNICAL INFORMATION**

Energy class: A+ Electric class: Class 1 Maximum power: 4x20W Voltage: 110/220 V Frecuency: 50/60 Hz Intensity: 0 mA Lumen: 1,280 lm

#### **BULB**

Reference: ECORAEEBOMBLED Lampholder: E14 Quantity: 4 Included: Sí Energy class: A+ Power: 4W Voltage: 110/220 V Frecuency: 50/60 Hz Lumen: 320 Im

Colour temperature: 3,000 K Average lifespan: 30,000 h Power factor: 0.5 CRI: 80