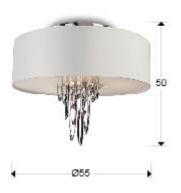

## SIZES

Sizes: Ø 55.0 1 50.0 cm

Weight: 4.5 Kg Packaging weight 1: 3.0 Kg Packaging weight 2: 1.5 Kg

#### ADDITIONAL INFORMATION

Material:Metal Finish: Chrome

Assembling time by customer: 10 min
Sizes of the shade / glass shad: Ø 55.0 \$\frac{1}{2}\$ 17.0 cm

Sizes of the canopy (space for installation): Ø 25.0 \$\frac{1}{2}\$.6 cm