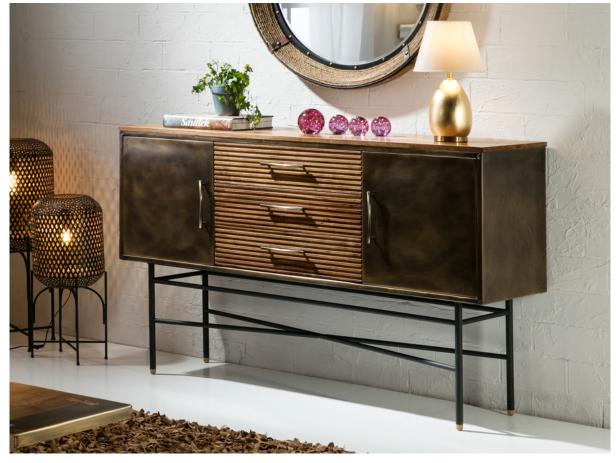

**Dresde** 

305429

Sideboard made of wood and metal. Top and front of the drawers in rubber wood, doors and sides covered in aged brass. Inner frame made of tube finished in black.

## ADDITIONAL INFORMATION

Material:wood, metal Finish: polish, black, brass