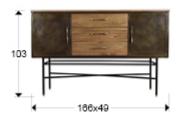

**Dresde** 

305429

Sideboard made of wood and metal. Top and front of the drawers in rubber wood, doors and sides covered in aged brass. Inner frame made of tube finished in black.

## **GENERAL INFORMATION**

EAN Code: 8435435320935 Collection: Dresde



## **SIZES**

Sizes: ↔ 166.0 1 103.0 49.0 cm

Weight: 73.4 Kg

## SIZES WITH PACKAGING

Weight: 80.2 Kg Volume:  $1.1010 \text{m}^3$  Sizes:  $\stackrel{\longleftrightarrow}{\leftarrow} 174.0 \stackrel{\updownarrow}{\downarrow} 57.0 \checkmark 111.0 \text{ cm}$ 

## ADDITIONAL INFORMATION

Material:wood, metal Finish: polish, black, brass