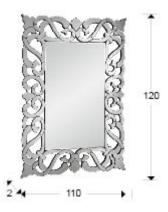

#### **SIZES**

Sizes: ↔ 110.0 1 120.0 2.0 cm

Weight: 20.5 Kg

## SIZES WITH PACKAGING

Weight: 23.5 Kg Volume: 0.2190m3

Sizes: 

125.0 135.0 13.0 cm