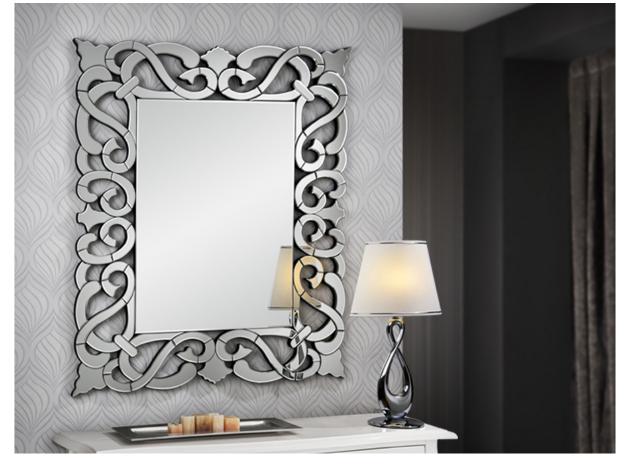

# **Dunia**

118624

**Glass mirrors** 

Rectangular mirror with bevelled central mirror plate. Fretwork frame with border made with bevelled mirrors. Back of MDF finished in black colour. Ready to hang in horizontal or vertical position.

#### **GENERAL INFORMATION**

Catalogue: M32 Mobiliario y Decoración Page: 96 Type: Glass mirrors

Collection: Dunia

### ADDITIONAL INFORMATION

Material:Glass, MDF Finish: Silver mirror, black lacquer Size of the mirror plate: ↔63.0 \$\\$0.0 cm Width of the frame: 23.5 cm