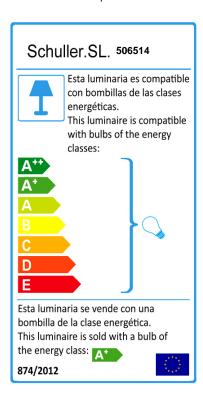

## **TECHNICAL INFORMATION**

Energy class: A+ Electric class: Class 1 Maximum power: 4x42W Voltage: 110/220 V Frecuency: 50/60 Hz Intensity: 0 mA Lumen: 2,200 lm