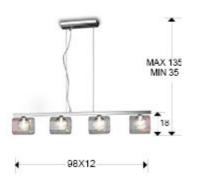

# SIZES

Sizes: 

98.0 

18.0 

12.0 cm

Height when installed: 35.0/ max. 135.0 cm

Weight: 2.6 Kg