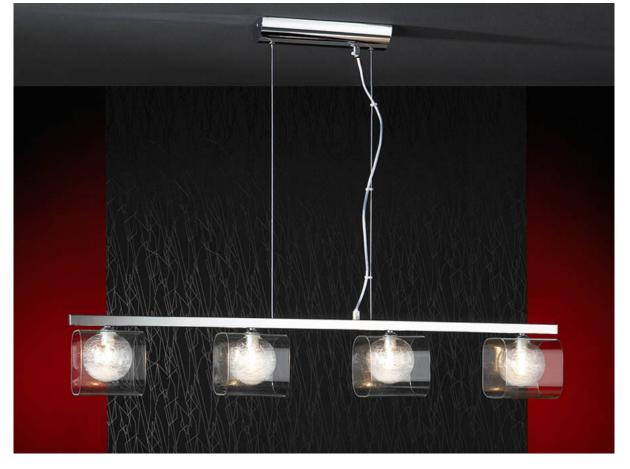

# Eclipse Lamps

506514

Lamp of 4 lights adjustable in height, made of metal, chrome finish. Molding glass shades, decorated interior ball with glass filaments.

·This item includes 4 G9 LED 6W

## ADDITIONAL INFORMATION

Material: Metal and glass
Finish: Chrome and clear
Assembling time by customer: 20 min
Sizes of the shade / glass shad: 

12.0 

12.0 

12.0 cm Sizes of the canopy (space for installation): 