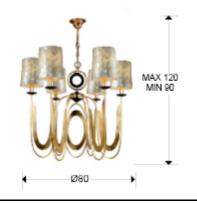

#### SIZES

Sizes: Ø 80.0 ↓ 70.0 cm Height when installed: 90.0/ max. 120.0 cm Weight: 7.9 Kg