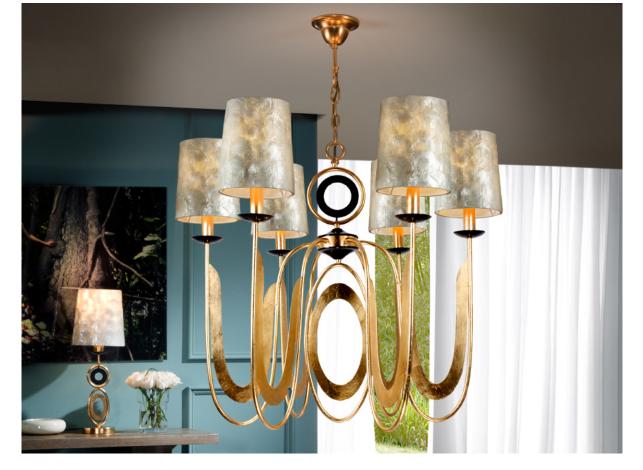

## 716629

-

Lamp of 6 lights made of metal, finished in GOLD LEAF and details in glossy black lacquer. Conic shades with appliqué of nacre sheets.

·This item includes 6 E14 LED 4W

## **GENERAL INFORMATION**

Type: Lamps Collection: Edén