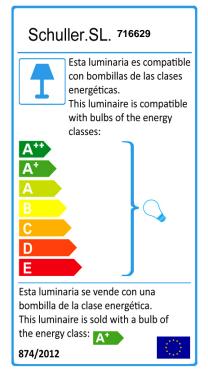

## **TECHNICAL INFORMATION**

Energy class: A+ Electric class: Class 1 Maximum power: 6x20W Voltage: 110/220 V Frecuency: 50/60 Hz Intensity: 0 mA Lumen: 1,920 Im