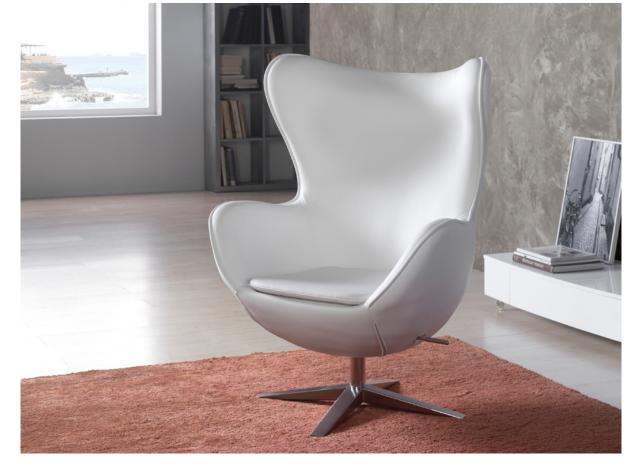

Swivel armchair, upholstered in white faux leather. Stand made of metal, brushed chrome finish.

Recommended product

## **GENERAL INFORMATION**

Catalogue: M32 Mobiliario y Decoración Page: 51 Type: Chairs and Armchairs Collection: Egg