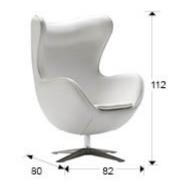

Swivel armchair, upholstered in white faux leather. Stand made of metal, brushed chrome finish.

Recommended product

## **GENERAL INFORMATION**

Catalogue: M32 Mobiliario y Decoración Page: 51 Type: Chairs and Armchairs Collection: Egg



## SIZES

Sizes: ↔ 82.0 <sup>1</sup> 112.0 **\***80.0 cm Weight: 20.5 Kg

## SIZES WITH PACKAGING

Weight: 25.0 Kg Volume: 0.6540m³ Sizes: ↔ 86.0 \$ 95.0 ✔ 80.0 cm

## ADDITIONAL INFORMATION

Material:Synthetic leather, metal Finish: White, brushed chrome seat height: 43.0 cm seat width: 47.0 cm seat depth: 46.0 cm back width: 69.0 cm back height: 70.0 cm Adjustable: R