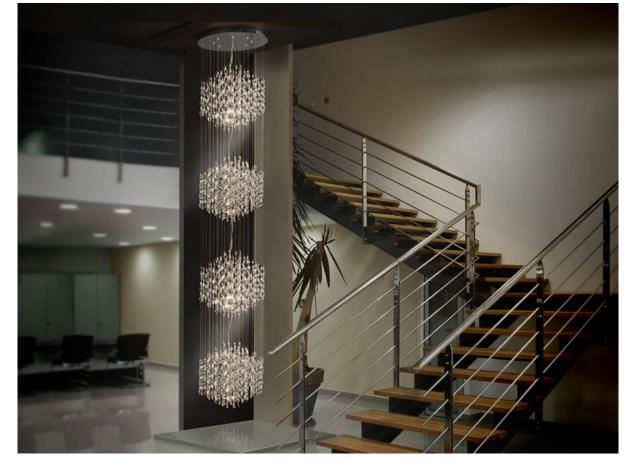

# Espiral Large lamps

579763

LARGE SIZE lamp. Made of metal, chrome finish. Metal pendulums with spiral shape, forming four spheres.

This lamp is produced upon request. In special sizes and finish. Please, consult for quotation and delivey time. •This item includes 32 G9 LED 6W

## **GENERAL INFORMATION**

Catalogue: i31 Iluminación Page: 171 Type: Large lamps Collection: Espiral