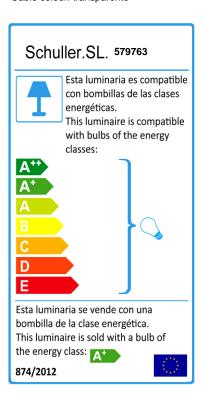

#### **TECHNICAL INFORMATION**

Energy class: A+ Electric class: Class 1 Maximum power: 32x42W Voltage: 110/220 V Frecuency: 50/60 Hz

Reference: ECORAEEBOMBLED Lampholder: G9 Quantity: 32 Energy class: A+ Power: 6W Voltage: 220 V Frecuency: 50 Hz Lumen: 550 lm