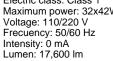

#### **TECHNICAL INFORMATION**

Energy class: A+ Electric class: Class 1 Maximum power: 32x42W Voltage: 110/220 V Frecuency: 50/60 Hz

Reference: ECORAEEBOMBLED Lampholder: G9 Quantity: 32 Energy class: A+ Power: 6W Voltage: 220 V Frecuency: 50 Hz Lumen: 550 lm