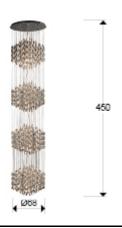

## **SIZES**

Sizes: **Ø** 68.0 \$\frac{1}{2}\$ 450.0 cm Weight: 47.7 Kg Packaging weight 1: 19.7 Kg Packaging weight 2: 28.0 Kg

## SIZES WITH PACKAGING

Weight: 63.3 Kg Volume: 0.3040<sub>M</sub>³