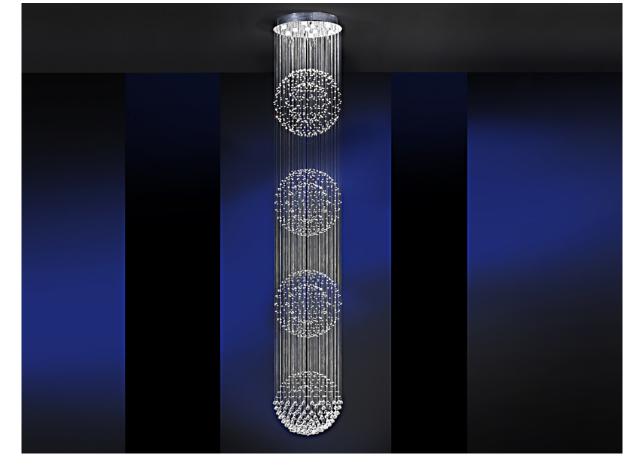

# **Estratos**

690197

Large lamps

LARGE SIZE lamp. Made of metal, chrome finish. Balls and beads of faceted "Asfour" crystals, hanging on metal threads forming four spheres.

This lamp is produced upon request. In special sizes and finish. Please, consult for quotation and delivey time. This item includes 10 GU10 LED 7W

# **GENERAL INFORMATION**

Catalogue: i31 Iluminación Page: 169 Type: Large lamps Collection: Estratos