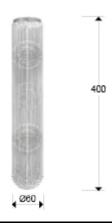

# SIZES

Sizes: Ø 60.0 1 400.0 cm Weight: 16.0 Kg

# SIZES WITH PACKAGING

Weight: 27.0 Kg Volume:  $0.2190 \text{m}^3$ Sizes:  $\leftrightarrow$  77.0 \$\frac{1}{2}\$ 37.0 \$\sqrt{100}\$ 77.0 cm