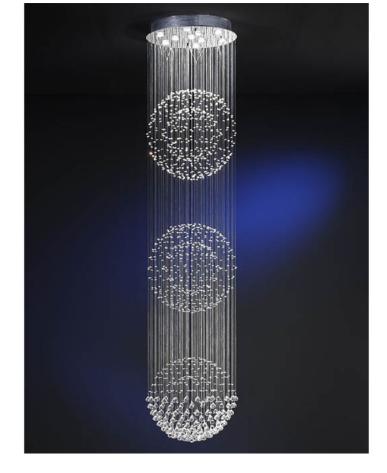

# **Estratos**

690217

Lamps

Lamp of 10 lights made of metal, chrome finish. Balls and beads of faceted "Asfour" crystals, hanging on metal threads forming three spheres.

·This item includes 10 GU10 LED 7W

## **SIZES**

Sizes: Ø 60.0 1 278.0 cm Weight: 16.2 Kg

### ADDITIONAL INFORMATION

Material:Metal and glass Finish: Chromed and clear Assembling time by customer: 150 min

Sizes of the canopy (space for installation): Ø 52.7 \$ 8.0 cm