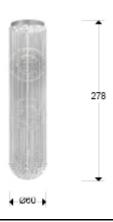

# **Estratos**

690217

Lamps

Lamp of 10 lights made of metal, chrome finish. Balls and beads of faceted "Asfour" crystals, hanging on metal threads forming three spheres.

·This item includes 10 GU10 LED 7W

# **GENERAL INFORMATION**

Catalogue: i31 Iluminación Page: 168 Type: Lamps Collection: Estratos



## **SIZES**

Sizes: Ø 60.0 1 278.0 cm Weight: 16.2 Kg

# SIZES WITH PACKAGING

Weight: 29.0 Kg Volume: 0.2190<sub>M</sub>³

Sizes: ↔ 77.0 1 37.0 77.0 cm

## **TECHNICAL INFORMATION**

Energy class: A+ Electric class: Class 1 Maximum power: 10x50W Voltage: 110/220 V Frecuency: 50/60 Hz Intensity: 0 mA Lumen: 5,600 lm



### **BULB**

Reference: ECORAEEBOMBLED Lampholder: GU10 Quantity: 10 Included: Sí Energy class: A+ Power: 7W

Voltage: 110/220 V Frecuency: 50/60 Hz Lumen: 560 lm

Colour temperature: 3,000 K Average lifespan: 30,000 h Power factor: 0.5 CRI: 80



### ADDITIONAL INFORMATION

Material:Metal and glass Finish: Chromed and clear Assembling time by customer: 150 min

Sizes of the canopy (space for installation): Ø 52.7 \$ 8.0 cm