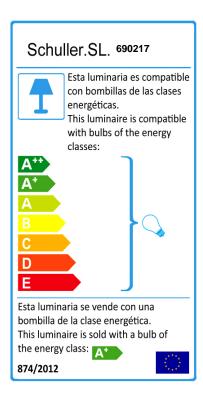

## **TECHNICAL INFORMATION**

Energy class: A+ Electric class: Class 1 Maximum power: 10x50W Voltage: 110/220 V Frecuency: 50/60 Hz Intensity: 0 mA Lumen: 5,600 lm

### **BULB**

Reference: ECORAEEBOMBLED Lampholder: GU10 Quantity: 10 Included: Sí Energy class: A+ Power: 7W

Voltage: 110/220 V Frecuency: 50/60 Hz Lumen: 560 lm

Colour temperature: 3,000 K Average lifespan: 30,000 h Power factor: 0.5 CRI: 80