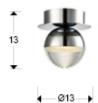

Flavia **Ceiling lamps** 

625432

Ceiling lamp of 1 LED light, made of metal, chrome finish. Spherical shade of metal and polycarbonate with layered shape. 5W LED. 3.000 K.

#### **GENERAL INFORMATION**

EAN Code: 8435435321758 Type: Ceiling lamps Collection: Flavia



#### SIZES

Sizes: Ø 13.0 1 13.0 cm Weight: 0.8 Kg

### SIZES WITH PACKAGING

Weight: 1.0 Kg Volume: 0.0060m³ Sizes: ↔ 18.0 \$ 20.0 **1**8.0 cm

# **TECHNICAL INFORMATION**

Electric class: Class 1 Maximum power: 5W Voltage: 220 V Frecuency: 50/60 Hz Intensity: 300 mA Colour temperature: 3,000 K CRI: >80

## ADDITIONAL INFORMATION

Material:Metal, polycarbonate Finish: Chrome, clear Sizes of the shade / glass shad: Ø 10.0 ‡ 5.3 cm Sizes of the canopy (space for installation): Ø 11.0 ‡ 3.0 cm Cable colour: TRANSPARENTE