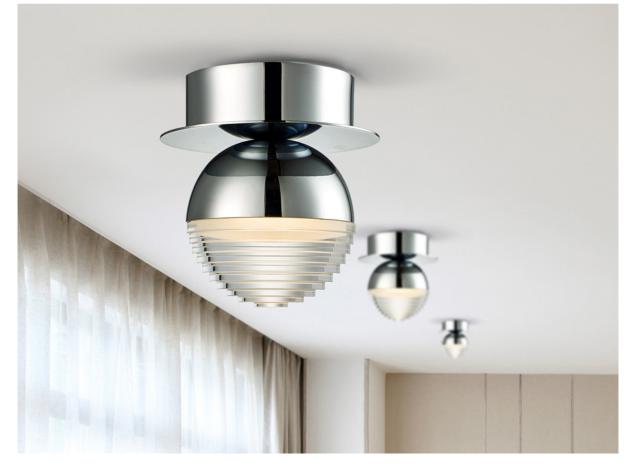

Flavia **Ceiling lamps** 

625432

Ceiling lamp of 1 LED light, made of metal, chrome finish. Spherical shade of metal and polycarbonate with layered shape. 5W LED. 3.000 K.

## ADDITIONAL INFORMATION

Material:Metal, polycarbonate Finish: Chrome, clear Sizes of the shade / glass shad: Ø 10.0 ‡ 5.3 cm Sizes of the canopy (space for installation): Ø 11.0 ‡ 3.0 cm Cable colour: TRANSPARENTE