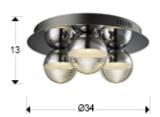

**Flavia** 625548

**Ceiling lamps** 

Round ceiling lamp of 3 LED lights, made of metal, chrome finish. Spherical shade of metal and polycarbonate with layered shape. 3x5W LED. 3.000 K.

# **GENERAL INFORMATION**

EAN Code: 8435435321765 Type: Ceiling lamps Collection: Flavia



## SIZES

Sizes: **Ø** 34.0 13.0 cm Weight: 2.8 Kg

# SIZES WITH PACKAGING

Weight: 3.5 Kg Volume: 0.0320<sub>m³</sub>

Sizes: 

40.0 

20.0 

40.0 cm

## **TECHNICAL INFORMATION**

Electric class: Class 1 Maximum power: 15W Voltage: 220 V Frecuency: 50/60 Hz Intensity: 300 mA Dimmable: NO Colour temperature: 3,000 K Average lifespan: 30,000 h CRI: >80



## ADDITIONAL INFORMATION

Material:Metal, polycarbonate
Finish: Chrome, clear
Sizes of the shade / glass shad: Ø 10.0 \$\\$5.3 cm
Sizes of the canopy (space for installation): Ø 30.0 \$\\$3.5 cm
Cable colour: TRANSPARENTE