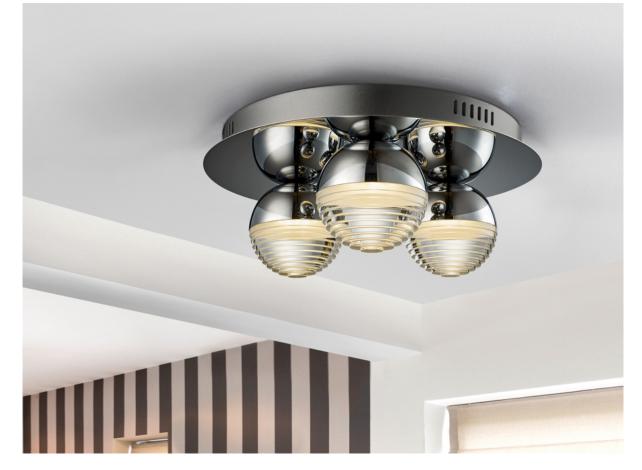

**Flavia** 625548

**Ceiling lamps** 

Round ceiling lamp of 3 LED lights, made of metal, chrome finish. Spherical shade of metal and polycarbonate with layered shape. 3x5W LED. 3.000 K.

## ADDITIONAL INFORMATION

Material:Metal, polycarbonate
Finish: Chrome, clear
Sizes of the shade / glass shad: Ø 10.0 \$\\$5.3 cm
Sizes of the canopy (space for installation): Ø 30.0 \$\\$3.5 cm
Cable colour: TRANSPARENTE