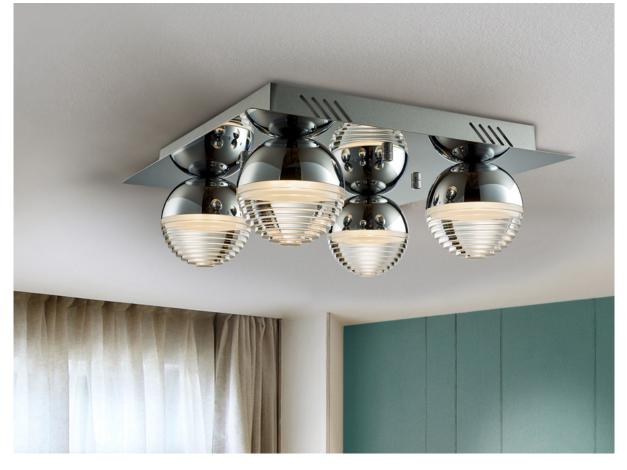

Flavia Ceiling lamps

# 625654

Square ceiling lamp of 4 LED lights, made of metal, chrome finish. Spherical shade of metal and polycarbonate with layered shape. 4x5W LED. 3.000 K.

### ADDITIONAL INFORMATION

Material:Metal, polycarbonate Finish: Chrome, clear Sizes of the shade / glass shad: Ø 10.0 ↓ 5.3 cm Sizes of the canopy (space for installation): ↔ 30.0 ↓ 3.5 🖍 30.0 cm Cable colour: TRANSPARENTE