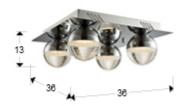

Flavia Ceiling lamps

# 625654

Square ceiling lamp of 4 LED lights, made of metal, chrome finish. Spherical shade of metal and polycarbonate with layered shape. 4x5W LED. 3.000 K.

### **GENERAL INFORMATION**

EAN Code: 8435435321772 Type: Ceiling lamps Collection: Flavia



#### SIZES

Sizes: ↔ 36.0 ‡ 13.0 ⅔36.0 cm Weight: 3.8 Kg

### SIZES WITH PACKAGING

Weight: 4.7 Kg Volume: 0.0390m³ Sizes: ↔ 44.0 1 20.0 ✓ 44.0 cm

# **TECHNICAL INFORMATION**

Electric class: Class 1 Maximum power: 20W Voltage: 220 V Frecuency: 50/60 Hz Intensity: 300 mA Dimmable: NO Colour temperature: 3,000 K Average lifespan: 30,000 h CRI: >80

# CE

### ADDITIONAL INFORMATION

Material:Metal, polycarbonate Finish: Chrome, clear Sizes of the shade / glass shad: Ø 10.0 ↓ 5.3 cm Sizes of the canopy (space for installation): ↔ 30.0 ↓ 3.5 🖍 30.0 cm Cable colour: TRANSPARENTE

| 625654                                                                                                     |
|-------------------------------------------------------------------------------------------------------