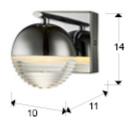

## **GENERAL INFORMATION**

EAN Code: 8435435321789 Type: Wall lamps Collection: Flavia

SIZES

Sizes: ↔ 11.0 <sup>1</sup> 13.0 <sup>1</sup> 14.0 cm Weight: 0.8 Kg

SIZES WITH PACKAGING

Weight: 1.0 Kg Volume: 0.0080m³

## ADDITIONAL INFORMATION

Material:Metal, polycarbonate
Finish: Chrome, clear
Sizes of the shade / glass shad: Ø 10.0 \$\dpsi 5.8 \text{ cm}\$

Sizes of the canopy (space for installation): ↔10.5 \$\(\frac{1}{2}\) 3.0 \(\tilde{\sigma}\) 10.5 cm Cable colour: TRANSPARENTE