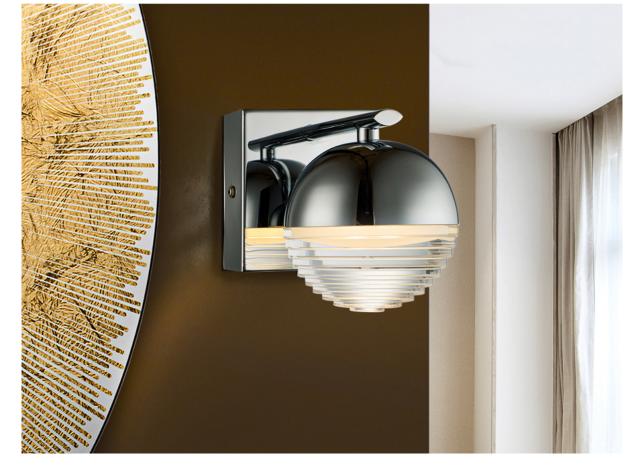

## **Flavia**

625769

Wall lamps

Wall lamp of 1 LED light, made of metal, chrome finish. Spherical shade of metal and polycarbonate with layered shape. 5W LED. 3.000 K.

## ADDITIONAL INFORMATION

Material:Metal, polycarbonate
Finish: Chrome, clear
Sizes of the shade / glass shad: Ø 10.0 \$\dpsi 5.8 \text{ cm}\$

Sizes of the canopy (space for installation): ↔10.5 \$\(\frac{1}{2}\) 3.0 \(\tilde{\sigma}\) 10.5 cm Cable colour: TRANSPARENTE