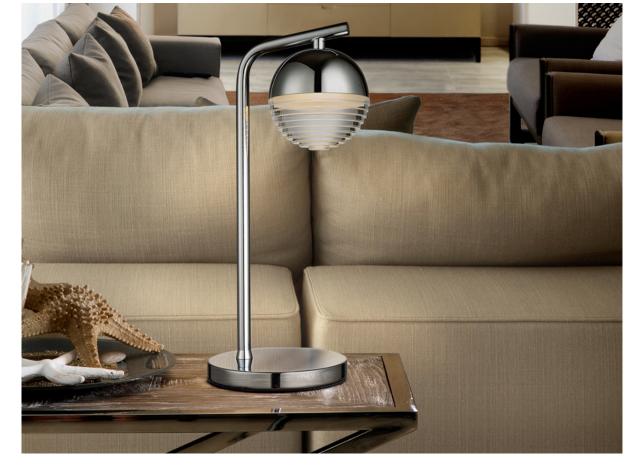

Flavia Table lamps

625875

Table lamp of 1 LED light, made of metal, chrome finish. Spherical shade of metal and polycarbonate with layered shape. 5W LED. 3.000 K.

DRIVER 220V, 50/60HZA