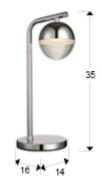

Flavia Table lamps

625875

Table lamp of 1 LED light, made of metal, chrome finish. Spherical shade of metal and polycarbonate with layered shape. 5W LED. 3.000 K.

DRIVER 220V, 50/60HZA

#### **GENERAL INFORMATION**

EAN Code: 8435435321796 Type: Table lamps Collection: Flavia



#### SIZES

Sizes: ↔ 14.0 ‡ 35.0 ✔ 17.0 cm Weight: 1.8 Kg

### SIZES WITH PACKAGING

Weight: 2.2 Kg Volume: 0.0200m³ Sizes: ↔ 41.0 ↓ 21.0 ✔23.0 cm

## **TECHNICAL INFORMATION**

Electric class: Class 3 Maximum power: 5W Voltage: 16 V Intensity: 300 mA Dimmable: NO Colour temperature: 3,000 K Average lifespan: 30,000 h CRI: >80

# ADDITIONAL INFORMATION

Material:Metal, polycarbonate Finish: Chrome, clear Sizes of the shade / glass shad: Ø 10.0 ‡ 5.8 cm Cable colour: NEGRO

| 625875                                                                                                     |
|------------------------------------------------------------------------------------------------------------|
| Esta luminaria lleva<br>lámparas LED incorporadas.<br>This luminaire contains<br>built-in LED la