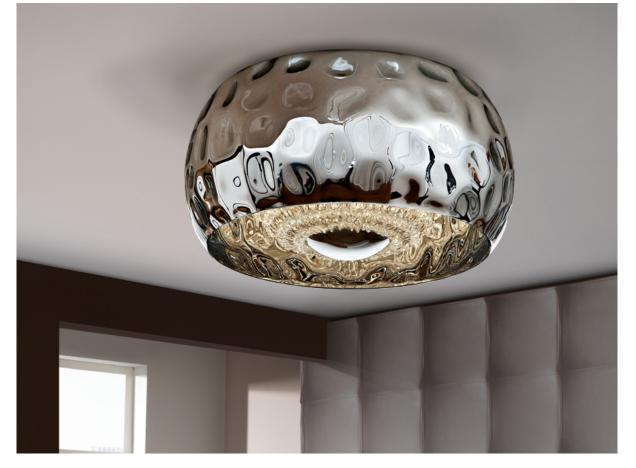

# **Fluvio** 267201

**Ceiling lamps** 

Ceiling lamp made of metal, chrome finish. Shimmered glass shade, making waves, decorated in chrome colour. Sphere inside formed by chains of faceted crystals.

·This item includes 5 G9 LED 6W