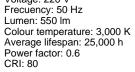

## **TECHNICAL INFORMATION**

Energy class: A+ Electric class: Class 1 Maximum power: 5x33W Voltage: 110/220 V Frecuency: 50/60 Hz Intensity: 0 mA Lumen: 2,750 lm