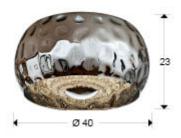

## **SIZES**

Sizes: **Ø** 40.0 ‡ 23.0 cm Weight: 4.7 Kg

### ADDITIONAL INFORMATION

Sizes of the shade / glass shad: Ø 40.0 \$\frac{1}{2}\$ 20.0 cm Sizes of the canopy (space for installation): Ø 25.0 \$\div 2.5\$ cm