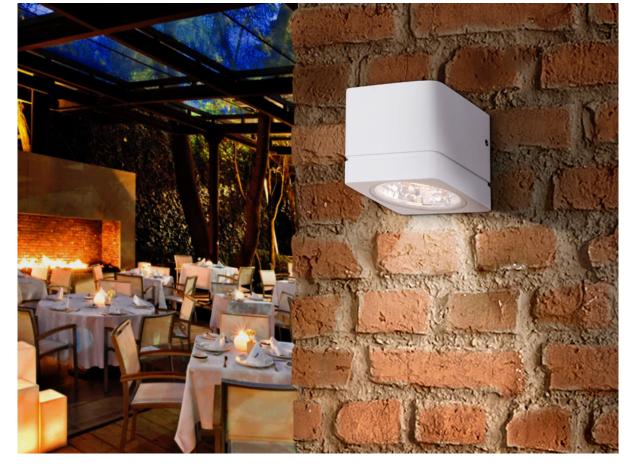

# Gregal Outdoor lighting

429508

Outdoor wall mounted projector, 1 LED light. Made of aluminium and glass. White sanded finish. 8W 558 lm 4,000K IP54.

## ADDITIONAL INFORMATION

Material:Aluminum, glass Finish: White sand Cable colour: Negro