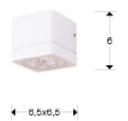

# Gregal Outdoor lighting

429508

Outdoor wall mounted projector, 1 LED light. Made of aluminium and glass. White sanded finish. 8W 558 lm 4,000K IP54.

### **GENERAL INFORMATION**

EAN Code: 8435435320645 Type: Outdoor lighting Collection: Gregal



## SIZES

Sizes: ↔ 6.5 ‡ 6.0 **2** 6.5 cm Weight: 0.5 Kg

## SIZES WITH PACKAGING

Weight: 0.6 Kg Volume: 0.0010<sub>M</sub>³

Sizes: ← 20.0 11.0 11.0 cm

## **TECHNICAL INFORMATION**

IP protection: IP 54 Electric class: Class 1 Maximum power: 8W Voltage: 220 V Frecuency: 50/60 Hz Intensity: 0 mA Lumen: 558 lm Dimmable: NO Colour temperature: 4,000 K Average lifespan: 20,000 h Power factor: >0.9 CRI: >83



## ADDITIONAL INFORMATION

Material:Aluminum, glass Finish: White sand Cable colour: Negro