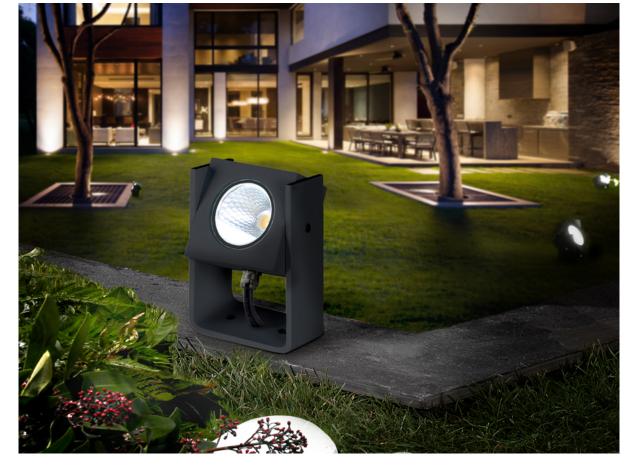

Gregal Outdoor lighting

429730

Outdoor spotlight of one LED light, with stake and steerable position. Made of aluminium and glass. Black sanded finish. 8W 526 lm 4.000K IP65.