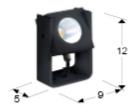

## **GENERAL INFORMATION**

EAN Code: 8435435320676 Type: Outdoor lighting Collection: Gregal

SIZES

Sizes: ↔ 9.0 1 12.0 5.0 cm Weight: 1.1 Kg

SIZES WITH PACKAGING

Weight: 1.3 Kg Volume: 0.0040m³

Sizes: ↔ 43.0 13.0 15.0 cm