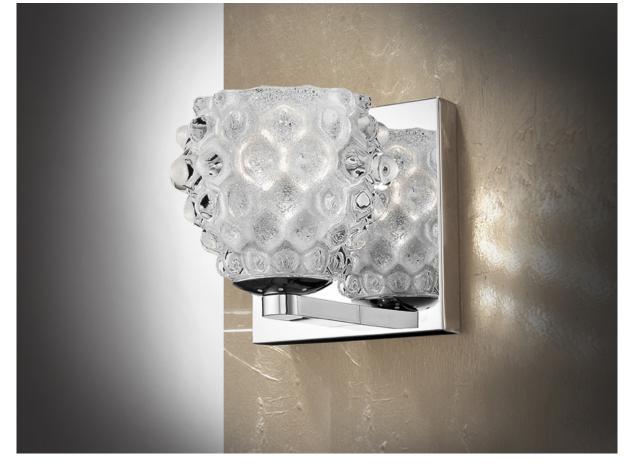

Hestia Wall lamps

# 956235

-

Wall lamp of 1 light made of metal, chrome finish. Clear pressed glass shade with sandblasted finish inside.

·This item includes 1 G9 LED 6W

## ADDITIONAL INFORMATION

Material:Metal and crystal Finish: Chromed and clear Sizes of the shade / glass shad: Ø 12.0 ↓ 9.0 cm Sizes of the canopy (space for installation): ↔ 12.0 ↓ 12.0 ✔ 2.0 cm Cable colour: Transparente