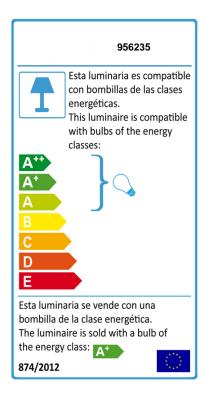

## TECHNICAL INFORMATION

Energy class: A+ Electric class: Class 1 Maximum power: 33W Voltage: 110/220 V Frecuency: 50/60 Hz Intensity: 0 mA Lumen: 550 Im Dimmable: NO

#### BULB

Reference: ECORAEEBOMBLED Lampholder: G9 Quantity: 1 Included: Si Energy class: A+ Power: 6W Voltage: 220 V Frecuency: 50 Hz Lumen: 550 Im Colour temperature: 3,000 K Average lifespan: 25,000 h Power factor: 0.6 CRI: 80