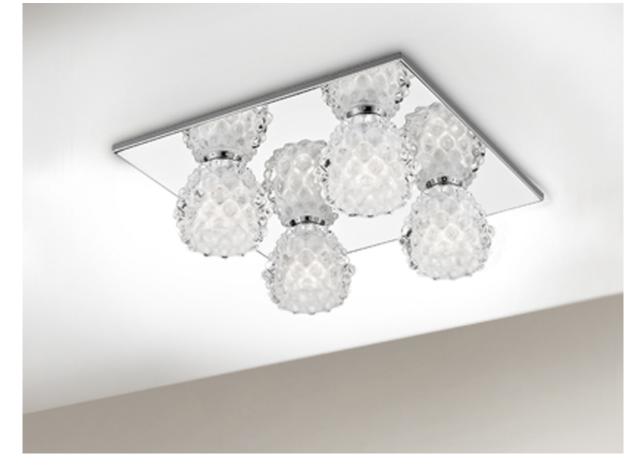

# Hestia

956467

Ceiling lamps

Ceiling lamp of 4 lights made of metal, chrome finish. Pressed clear glass shades with sandblasted finish inside.

·This item includes 4 G9 LED 6W

#### **GENERAL INFORMATION**

Type: Ceiling lamps Collection: Hestia

### **SIZES**

Sizes: ↔ 37.0 13.0 37.0 cm Weight: 3.7 Kg