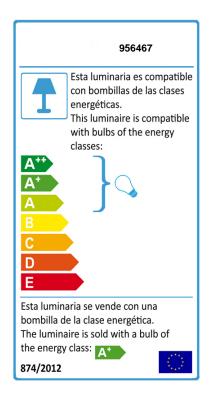

# **TECHNICAL INFORMATION**

Energy class: A+ Electric class: Class 1 Maximum power: 4x42W Voltage: 110/220 V Frecuency: 50/60 Hz Intensity: 0 mA Lumen: 2,200 lm Dimmable: NO

# **BULB**

Reference: ECORAEEBOMBLED Lampholder: G9 Quantity: 4 Included: Sí Energy class: A+ Power: 6W Voltage: 220 V voltage: 220 V Frecuency: 50 Hz Lumen: 550 lm Colour temperature: 3,000 K Average lifespan: 25,000 h Power factor: 0.6 CRI: 80