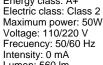

## **TECHNICAL INFORMATION**

Energy class: A+ Electric class: Class 2 Maximum power: 50W Intensity: 0 mA Lumen: 560 lm

Reference: ECORAEEBOMBLED Lampholder: GU10 Quantity: 1 Included: Sí Energy class: A+ Power: 7W

Voltage: 110/220 V Frecuency: 50/60 Hz Lumen: 560 Im

Colour temperature: 3,000 K Average lifespan: 30,000 h Power factor: 0.5 CRI: 80