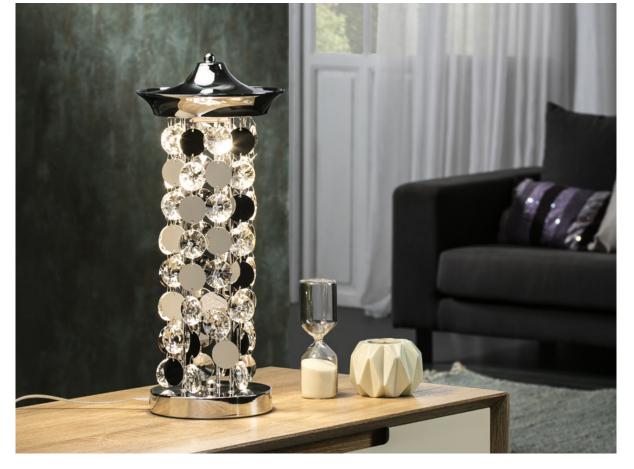

## Iraida

619007

Table lamps

Table lamp of 1 light made of metal, chrome finish. Shade formed by stripes combined of chromed circles and faceted clear crystals.

## ADDITIONAL INFORMATION

Material:Metal and glass Finish: Chrome and clear