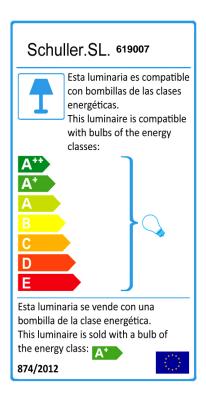

## **TECHNICAL INFORMATION**

Energy class: A+ Electric class: Class 2 Maximum power: 50W Intensity: 0 mA Lumen: 560 lm

Reference: ECORAEEBOMBLED Lampholder: GU10 Quantity: 1 Included: Sí Energy class: A+ Power: 7W

Voltage: 110/220 V Frecuency: 50/60 Hz Lumen: 560 Im

Colour temperature: 3,000 K Average lifespan: 30,000 h Power factor: 0.5 CRI: 80