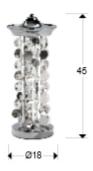

## **GENERAL INFORMATION**

Catalogue: i31 Iluminación Page: 38 Type: Table lamps Collection: Iraida

SIZES

Sizes: **Ø** 18.0 ‡ 45.0 cm Weight: 2.6 Kg

SIZES WITH PACKAGING

Weight: 3.3 KgVolume:  $0.0360 \text{m}^3$ Sizes:  $\leftrightarrow 52.0 \stackrel{\updownarrow}{\downarrow} 28.0 \checkmark 25.0 \text{ cm}$ 