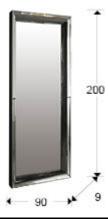

### **SIZES**

Sizes:  $\leftrightarrow$  90.0 \$\frac{1}{2}\$200.0 \$\sqrt{9}\$9.0 cm Weight: 39.0 Kg

# ADDITIONAL INFORMATION

Material:Glass, MDF

Finish: Silver mirror, black lacquer Size of the mirror plate: ↔ 72.0 \$\frac{1}{2}\$ 183.0 cm Width of the frame: 10.0 cm