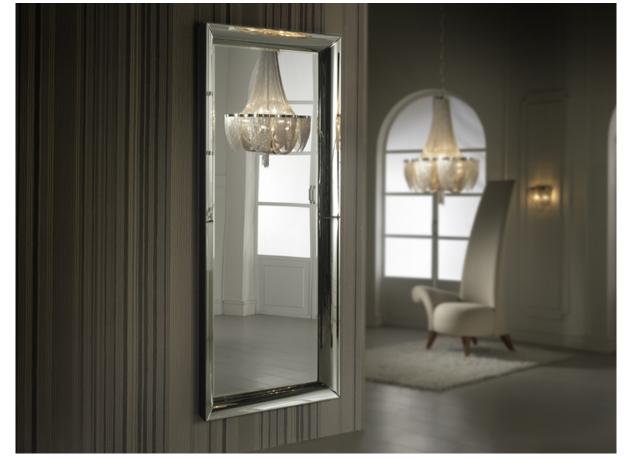

# Irina

651320

**Glass mirrors** 

Rectangular decorative mirror. Bevelled mirror plate. Frame of 8 cms. thickness, made of wood, in black colour and curved mirrors. Ready to hang in horizontal or vertical position.

# **GENERAL INFORMATION**

Catalogue: M32 Mobiliario y Decoración

Page: 80 Type: Glass mirrors Collection: Irina