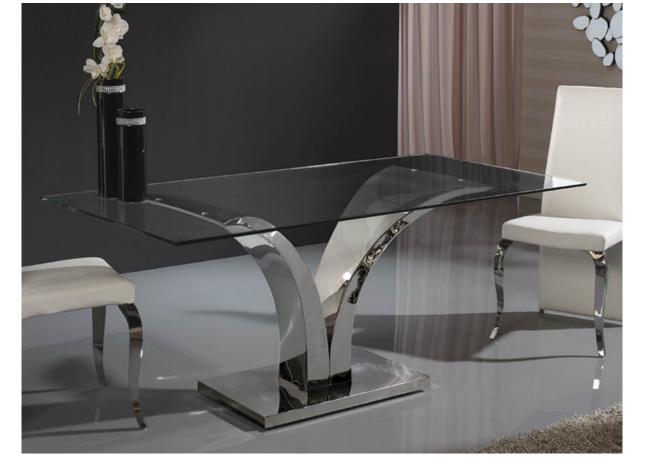

# Isabella Table

820613 / 2113

Dining tables

Rectangular dining table made of stainless steel. Glass top with polished edge, of 12 mm.

Glass top 200x100cm