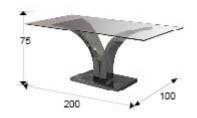

# Isabella Table

820613 / 2113

Dining tables

Rectangular dining table made of stainless steel. Glass top with polished edge, of 12 mm.

Glass top 200x100cm

#### SIZES

Sizes: ↔ 0.0 <sup>1</sup> 75.0 <sup>\*</sup> 0.0 cm Weight: 98.2 Kg Packaging weight 1: 50.2 Kg Packaging weight 2: 61.0 Kg