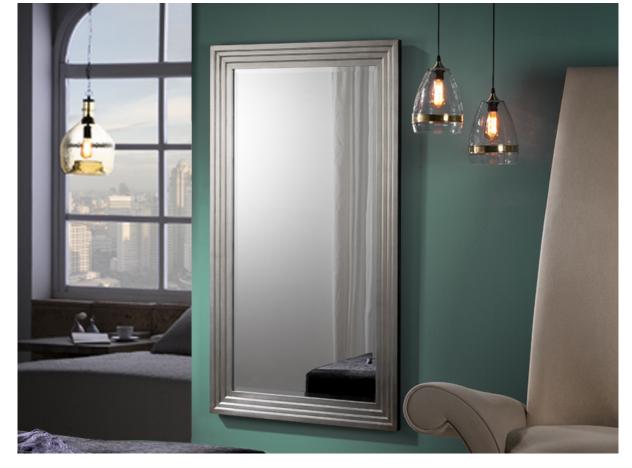

### Lineal 314029

Mirrors with frame

Mirror with bevelled mirror plate and staggered mold, silver leaf finish alternating brushed bands with black background.

### **GENERAL INFORMATION**

Catalogue: M32 Mobiliario y Decoración Page: 104 Type: Mirrors with frame Collection: Lineal