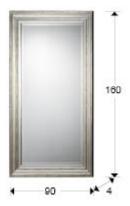

# SIZES

Sizes: ↔ 90.0 1 160.0 4.0 cm

Weight: 20.0 Kg

# ADDITIONAL INFORMATION

Material:Glass, polyurethane Finish: Mirror, silver leaf and patina Size of the mirror plate: ← 69.0 \$\frac{1}{2}\$ 139.0 cm Width of the frame: 11.0 cm