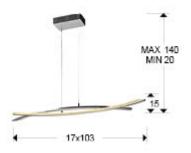

# **SIZES**

Sizes: 

103.0 

15.0 

17.0 cm

Height when installed: 20.0/ max. 140.0 cm

Weight: 1.3 Kg

# SIZES WITH PACKAGING

Weight: 2.5 Kg Volume: 0.0380m³ Sizes: ↔ 111.0 ‡ 31.0 ✓ 11.0 cm