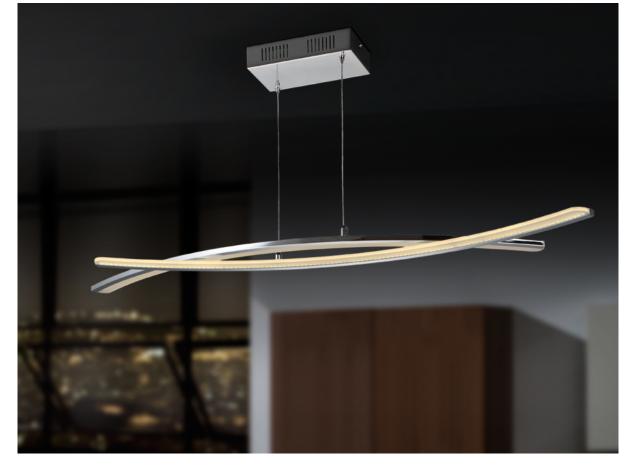

#### Linur 736543 Lamps

Lamp made of aluminum and metal, chrome finish. Adjustable in height, with LED light inside and opal acrylic diffusers. 26W LED. 2.080 lm. 4.000 K.

#### ADDITIONAL INFORMATION

Material:Aluminium, metal and acrylic Finish: Chromed and opal

Sizes of the canopy (space for installation):  $\leftrightarrow$  20.0 \(\frac{1}{4}\).0 \(\neq \)9.0 cm