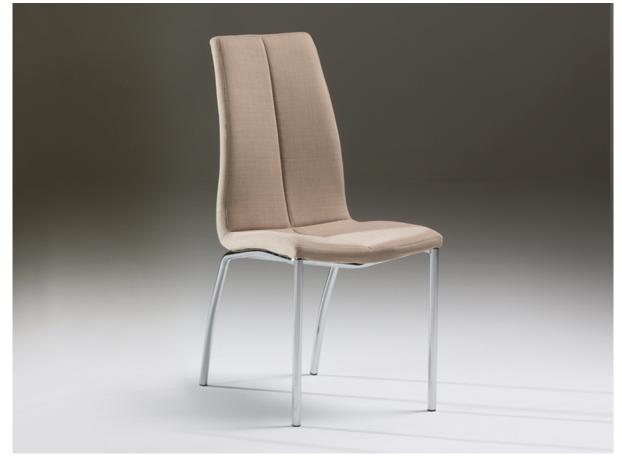

# Malibú

654227

**Chairs and Armchairs** 

Chair made of chromed metal. Upholstery: washable upholstery fabric, 100% polyester, beige colour.

### ADDITIONAL INFORMATION

Material:Metal, fabric Finish: 100% polyester, beige colour Assembling time by customer: 5 min seat height: 46.0 cm

seat width: 43.0 cm seat depth: 42.0 cm back width: 39.0 cm back height: 53.0 cm