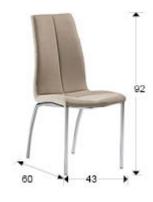

### SIZES

Sizes: ↔ 43.0 \$\frac{1}{2} 92.0 \tilde{\$\sigma\$}60.0 cm Weight: 5.9 Kg