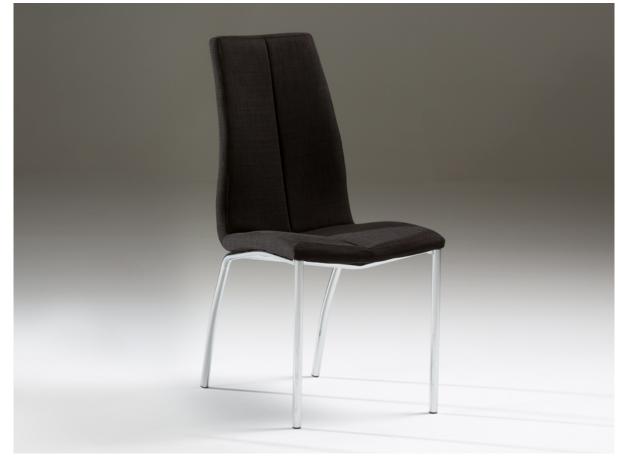

# Malibú

654235

**Chairs and Armchairs** 

Chair made of chromed metal. Upholstery: washable upholstery fabric, 100% polyester, black colour.

## ADDITIONAL INFORMATION

Material:Metal, fabric Finish: Chrome, black Assembling time by customer: 5 min seat height: 46.0 cm seat width: 43.0 cm seat depth: 42.0 cm back width: 39.0 cm

back height: 53.0 cm