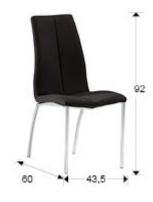

#### SIZES

Sizes: ↔ 43.0 \$\frac{1}{2} 92.0 \tilde{\$\sigma\$}60.0 cm Weight: 5.9 Kg