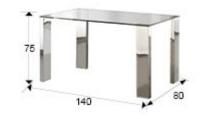

#### SIZES

Sizes: ↔ 0.0 <sup>1</sup> 75.0 <sup>J</sup> 0.0 cm Weight: 56.0 Kg Packaging weight 1: 13.0 Kg Packaging weight 2: 34.5 Kg