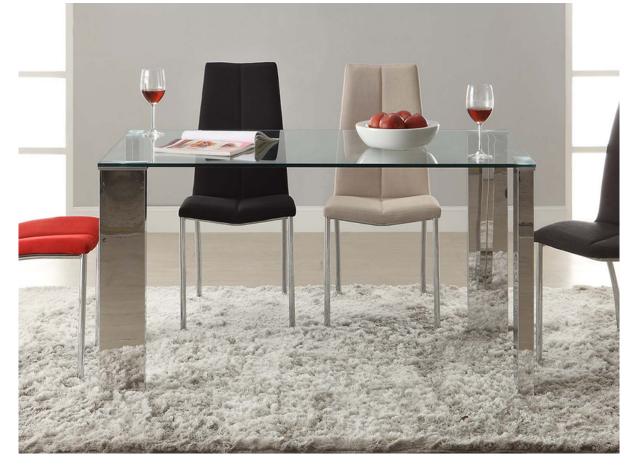

# Malibú 876873 / 2071 Dining tables

Dining table made of stainless steel and glass. Inner frame of the legs made of MDF. Tempered glass top of 12 mm.

Clear tempered glass 140x80