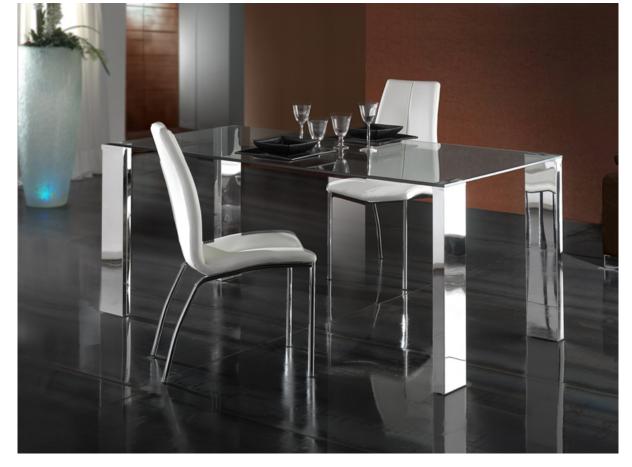

# Malibú

876873 / 2082

Recommended product

**Dining tables** 

Dining table made of stainless steel and glass. Inner frame of the legs made of MDF. Tempered glass top of 12 mm.

Clear tempered glass 180x90

#### **GENERAL INFORMATION**

Catalogue: M32 Mobiliario y Decoración Page: 34 EAN Code: 8435435311520 Type: Dining tables Collection: Malibú

#### **ADDITIONAL INFORMATION**

Material:Stainless steel, tempered glas Assembling time by customer: 10 min Top thickness: 1.2 cm