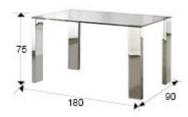

# Malibú

876873 / 2082

Recommended product

**Dining tables** 

Dining table made of stainless steel and glass. Inner frame of the legs made of MDF. Tempered glass top of 12 mm.

Clear tempered glass 180x90

#### **GENERAL INFORMATION**

Catalogue: M32 Mobiliario y Decoración Page: 34 EAN Code: 8435435311520 Type: Dining tables Collection: Malibú



### **SIZES**

Sizes: 

Output

Outp

## SIZES WITH PACKAGING

Weight: 60.5 Kg Volume: 0.1360<sub>M</sub>³ Number of cartons: 2

Sizes of carton No.1:  $\leftrightarrow$  83.0 \(\frac{1}{2}\) 22.0 \(\ldots^2\) 29.0 cm Sizes of carton No.2:  $\leftrightarrow$  190.0 \(\frac{1}{4}\) 4.5 \(\ldots^2\) 97.0 cm

#### **ADDITIONAL INFORMATION**

Material:Stainless steel, tempered glas Assembling time by customer: 10 min Top thickness: 1.2 cm